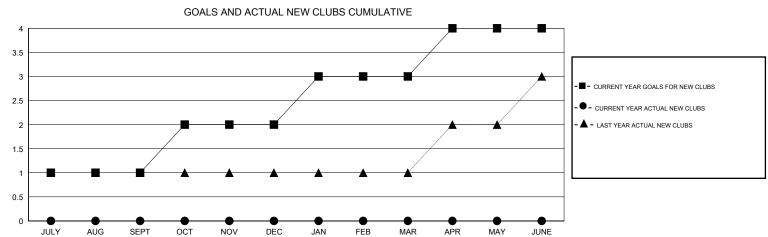

## MONTHLY MEMBERSHIP PROGRESS REPORT

District 303







| DROPPED CLUBS: 0  DROPPED MEMBERS |          | 58 CLUBS OF 93 ADDED 1 OR MORE NEW MEMBERS | GENDER DISTR<br>MALE<br>FEMALE       | 1,625 (72.19%)<br>626 (27.81%) |    |
|-----------------------------------|----------|--------------------------------------------|--------------------------------------|--------------------------------|----|
| DECEASED                          | 2        | CLICK HERE FOR CUMULATIVE                  | TOTAL FAMILY UNIT MEMBERS            |                                | 64 |
| CLUB CANCELLED OTHER              | 0<br>192 | MEMBERSHIP DATA                            | FAMILY MEMBERS PAYING HALF  DUES  35 |                                | 35 |
| TOTAL                             | 194      |                                            |