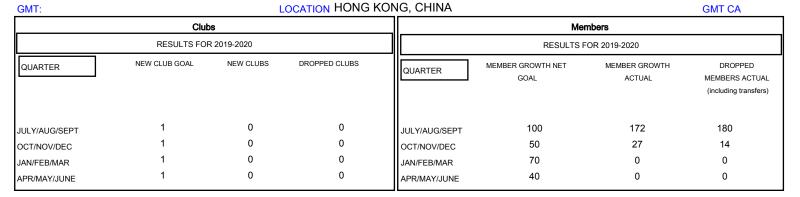

## MONTHLY MEMBERSHIP PROGRESS REPORT

District 303







| DROPPED CLUBS: 0  DROPPED MEMBERS |          | 58 CLUBS OF 93 ADDED 1 OR MORE NEW MEMBERS | GENDER DISTR<br>MALE<br>FEMALE       | 1,625 (72.19%)<br>626 (27.81%) |    |
|-----------------------------------|----------|--------------------------------------------|--------------------------------------|--------------------------------|----|
| DECEASED                          | 2        | CLICK HERE FOR CUMULATIVE                  | TOTAL FAMILY UNIT MEMBERS            |                                | 64 |
| CLUB CANCELLED OTHER              | 0<br>192 | MEMBERSHIP DATA                            | FAMILY MEMBERS PAYING HALF  DUES  35 |                                | 35 |
| TOTAL                             | 194      |                                            |