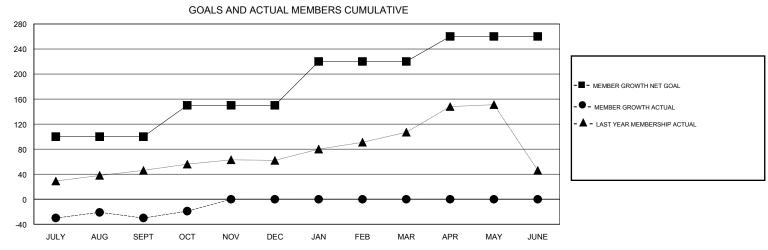

## MONTHLY MEMBERSHIP PROGRESS REPORT

District 303







| DROPPED CLUBS: 0  DROPPED MEMBERS |          | 58 CLUBS OF 93 ADDED 1 OR MORE NEW MEMBERS | GENDER DISTR<br>MALE<br>FEMALE       | 1,625 (72.19%)<br>626 (27.81%) |    |
|-----------------------------------|----------|--------------------------------------------|--------------------------------------|--------------------------------|----|
| DECEASED                          | 2        | CLICK HERE FOR CUMULATIVE                  | TOTAL FAMILY UNIT MEMBERS            |                                | 64 |
| CLUB CANCELLED OTHER              | 0<br>192 | MEMBERSHIP DATA                            | FAMILY MEMBERS PAYING HALF  DUES  35 |                                | 35 |
| TOTAL                             | 194      |                                            |